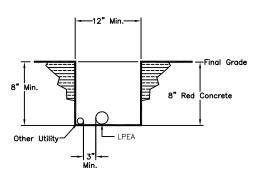

### **New Construction Check List**

Below is a checklist to assist you with your new construction project:

| In order to expedite the assignment of your job to a staking engineer, complete the following:  Complete and sign the "Application for Electric Service" with accurate Service Address  Complete the "Load Data Sheet", which contains crucial information to ensure an appropriately designed electric service  Pay the required Design Fee (Credit card payments are not accepted for New Construction) |
|-----------------------------------------------------------------------------------------------------------------------------------------------------------------------------------------------------------------------------------------------------------------------------------------------------------------------------------------------------------------------------------------------------------|
| Pay the Service Deposit, if required (See the "Deposits" letter enclosed in this packet for your options) Provide copy of Warranty Deed                                                                                                                                                                                                                                                                   |
| Upon receipt of the above, the first available staking engineer will contact you to arrange an appointment to meet at the site to discuss your job. Please make sure property pins are in place or property boundaries are marked prior to this meeting.                                                                                                                                                  |
| After the on-site meeting, the staking engineer will draw your job, compute the construction cost, and contact you. (NOTE: The cost you receive is good for 30 days.)                                                                                                                                                                                                                                     |
| Job will be released to construction for scheduling after the following are completed:  Sign and notarize necessary easements and contracts  Pay construction costs                                                                                                                                                                                                                                       |
| Contact LPEA at (970) 247-5786 and ask to speak with the Line Superintendent, in Durango (La Plata County) or Pagosa Springs (Archuleta County), to coordinate scheduling for construction before you start trenching or clearing right-of-way. Be sure to reference your LPEA Work Order Number when you call.                                                                                           |
| Clear right-of-way as required.                                                                                                                                                                                                                                                                                                                                                                           |
| For Underground Line Extensions                                                                                                                                                                                                                                                                                                                                                                           |
| Prior to digging trench, obtain:  Existing underground utility locations with the Utility Notification Center of Colorado at (800) 922-1987 or 811  Any required excavation permits  Verify that trench location will be within dedicated right-of-way                                                                                                                                                    |
| Dig your trench. All trenching must be per LPEA specifications. (A \$600 fee will be charged to the customer if LPEA construction crews show up at the job site and the trench is not ready.)                                                                                                                                                                                                             |
| Notify the LPEA Line Superintendent that you are ready for construction to proceed.                                                                                                                                                                                                                                                                                                                       |
| LPEA extends line and installs electrical facilities to metering point. You are responsible for everything past the metering point.                                                                                                                                                                                                                                                                       |
| Contact Colorado State Electrical Inspector to inspect your service;                                                                                                                                                                                                                                                                                                                                      |
| (303) 869-3456 for La Plata County<br>(303) 869-3463 for Archuleta County                                                                                                                                                                                                                                                                                                                                 |
| Contact LPEA to have your meter installed after:  Trench has been backfilled (if underground electrical facilities are installed)  Your service has been inspected and green-tagged by the Colorado State Electrical Inspector                                                                                                                                                                            |
| LPEA energizes line and installs meter                                                                                                                                                                                                                                                                                                                                                                    |
| If you have any questions or concerns, please feel free to contact us at any time.                                                                                                                                                                                                                                                                                                                        |