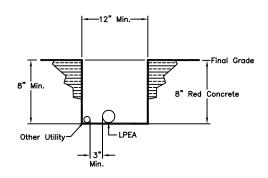

### **New Construction Check List**

Below is a checklist to assist you with your new construction project:

| In order to expedite the assignment of your job to a staking engineer, complete the following:  Complete and sign the "Application for Electric Service" with accurate Service Address  Complete the "Load Data Sheet", which contains crucial information to ensure an appropriately designed electric service  Pay the required Design Fee (Credit card payments are not accepted for New Construction) |
|-----------------------------------------------------------------------------------------------------------------------------------------------------------------------------------------------------------------------------------------------------------------------------------------------------------------------------------------------------------------------------------------------------------|
| Pay the Service Deposit, if required (See the "Deposits" letter enclosed in this packet for your options) Provide copy of Warranty Deed                                                                                                                                                                                                                                                                   |
| Upon receipt of the above, the first available staking engineer will contact you to arrange an appointment to meet at the site to discuss your job. Please make sure property pins are in place or property boundaries are marked prior to this meeting.                                                                                                                                                  |
| After the on-site meeting, the staking engineer will draw your job, compute the construction cost, and contact you. (NOTE: The cost you receive is good for 30 days.)                                                                                                                                                                                                                                     |
| Job will be released to construction for scheduling after the following are completed:  Sign and notarize necessary easements and contracts  Pay construction costs                                                                                                                                                                                                                                       |
| Contact LPEA at (970) 247-5786 and ask to speak with the Line Superintendent, in Durango (La Plata County) or Pagosa Springs (Archuleta County), to coordinate scheduling for construction before you start trenching or clearing right-of-way. Be sure to reference your LPEA Work Order Number when you call.                                                                                           |
| Clear right-of-way as required.                                                                                                                                                                                                                                                                                                                                                                           |
| For Underground Line Extensions                                                                                                                                                                                                                                                                                                                                                                           |
| Prior to digging trench, obtain:  Existing underground utility locations with the Utility Notification Center of Colorado at (800) 922-1987 or 811  Any required excavation permits  Verify that trench location will be within dedicated right-of-way                                                                                                                                                    |
| Dig your trench. All trenching must be per LPEA specifications. (A \$600 fee will be charged to the customer if LPEA construction crews show up at the job site and the trench is not ready.)                                                                                                                                                                                                             |
| Notify the LPEA Line Superintendent that you are ready for construction to proceed.                                                                                                                                                                                                                                                                                                                       |
| LPEA extends line and installs electrical facilities to metering point. You are responsible for everything past the metering point.                                                                                                                                                                                                                                                                       |
| Contact Colorado State Electrical Inspector to inspect your service;                                                                                                                                                                                                                                                                                                                                      |
| (303) 869-3456 for La Plata County<br>(303) 869-3463 for Archuleta County                                                                                                                                                                                                                                                                                                                                 |
| Contact LPEA to have your meter installed after:  Trench has been backfilled (if underground electrical facilities are installed)  Your service has been inspected and green-tagged by the Colorado State Electrical Inspector                                                                                                                                                                            |
| LPEA energizes line and installs meter                                                                                                                                                                                                                                                                                                                                                                    |
| If you have any questions or concerns, please feel free to contact us at any time.                                                                                                                                                                                                                                                                                                                        |