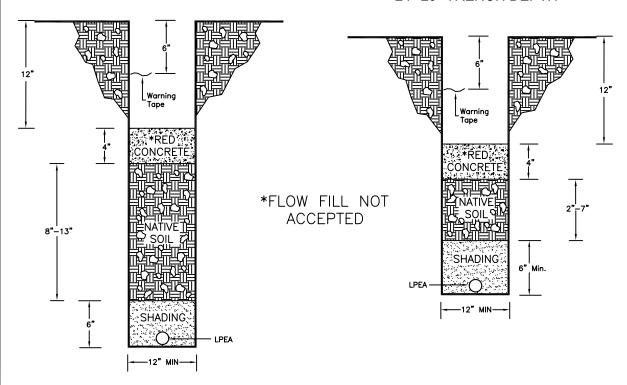

### **New Construction Check List**

Below is a checklist to assist you with your new construction project:

| In order to expedite the assignment of your job to a staking engineer, complete the following:  Complete and sign the "Application for Electric Service" with accurate Service Address  Complete the "Load Data Sheet", which contains crucial information to ensure an appropriately designed electric service  Pay the required Design Fee (Credit card payments are not accepted for New Construction) |
|-----------------------------------------------------------------------------------------------------------------------------------------------------------------------------------------------------------------------------------------------------------------------------------------------------------------------------------------------------------------------------------------------------------|
| Pay the Service Deposit, if required (See the "Deposits" letter enclosed in this packet for your options) Provide copy of Warranty Deed                                                                                                                                                                                                                                                                   |
| Upon receipt of the above, the first available staking engineer will contact you to arrange an appointment to meet at the site to discuss your job. Please make sure property pins are in place or property boundaries are marked prior to this meeting.                                                                                                                                                  |
| After the on-site meeting, the staking engineer will draw your job, compute the construction cost, and contact you. (NOTE: The cost you receive is good for 30 days.)                                                                                                                                                                                                                                     |
| Job will be released to construction for scheduling after the following are completed:  Sign and notarize necessary easements and contracts  Pay construction costs                                                                                                                                                                                                                                       |
| Contact LPEA at (970) 247-5786 and ask to speak with the Line Superintendent, in Durango (La Plata County) or Pagosa Springs (Archuleta County), to coordinate scheduling for construction before you start trenching or clearing right-of-way. Be sure to reference your LPEA Work Order Number when you call.                                                                                           |
| Clear right-of-way as required.                                                                                                                                                                                                                                                                                                                                                                           |
| For Underground Line Extensions                                                                                                                                                                                                                                                                                                                                                                           |
| Prior to digging trench, obtain:  Existing underground utility locations with the Utility Notification Center of Colorado at (800) 922-1987 or 811  Any required excavation permits  Verify that trench location will be within dedicated right-of-way                                                                                                                                                    |
| Dig your trench. All trenching must be per LPEA specifications. (A \$600 fee will be charged to the customer if LPEA construction crews show up at the job site and the trench is not ready.)                                                                                                                                                                                                             |
| Notify the LPEA Line Superintendent that you are ready for construction to proceed.                                                                                                                                                                                                                                                                                                                       |
| LPEA extends line and installs electrical facilities to metering point. You are responsible for everything past the metering point.                                                                                                                                                                                                                                                                       |
| Contact Colorado State Electrical Inspector to inspect your service;                                                                                                                                                                                                                                                                                                                                      |
| (303) 869-3456 for La Plata County<br>(303) 869-3463 for Archuleta County                                                                                                                                                                                                                                                                                                                                 |
| Contact LPEA to have your meter installed after:  Trench has been backfilled (if underground electrical facilities are installed)  Your service has been inspected and green-tagged by the Colorado State Electrical Inspector                                                                                                                                                                            |
| LPEA energizes line and installs meter                                                                                                                                                                                                                                                                                                                                                                    |
| If you have any questions or concerns, please feel free to contact us at any time.                                                                                                                                                                                                                                                                                                                        |