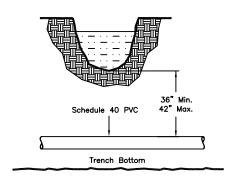

### **New Construction Check List**

Below is a checklist to assist you with your new construction project:

| In order to expedite the assignment of your job to a staking engineer, complete the following:  Complete and sign the "Application for Electric Service" with accurate Service Address  Complete the "Load Data Sheet", which contains crucial information to ensure an appropriately designed electric service  Pay the required Design Fee (Credit card payments are not accepted for New Construction) |
|-----------------------------------------------------------------------------------------------------------------------------------------------------------------------------------------------------------------------------------------------------------------------------------------------------------------------------------------------------------------------------------------------------------|
| Pay the Service Deposit, if required (See the "Deposits" letter enclosed in this packet for your options) Provide copy of Warranty Deed                                                                                                                                                                                                                                                                   |
| Upon receipt of the above, the first available staking engineer will contact you to arrange an appointment to meet at the site to discuss your job. Please make sure property pins are in place or property boundaries are marked prior to this meeting.                                                                                                                                                  |
| After the on-site meeting, the staking engineer will draw your job, compute the construction cost, and contact you. (NOTE: The cost you receive is good for 30 days.)                                                                                                                                                                                                                                     |
| Job will be released to construction for scheduling after the following are completed:  Sign and notarize necessary easements and contracts  Pay construction costs                                                                                                                                                                                                                                       |
| Contact LPEA at (970) 247-5786 and ask to speak with the Line Superintendent, in Durango (La Plata County) or Pagosa Springs (Archuleta County), to coordinate scheduling for construction before you start trenching or clearing right-of-way. Be sure to reference your LPEA Work Order Number when you call.                                                                                           |
| Clear right-of-way as required.                                                                                                                                                                                                                                                                                                                                                                           |
| For Underground Line Extensions                                                                                                                                                                                                                                                                                                                                                                           |
| Prior to digging trench, obtain:  Existing underground utility locations with the Utility Notification Center of Colorado at (800) 922-1987 or 811  Any required excavation permits  Verify that trench location will be within dedicated right-of-way                                                                                                                                                    |
| Dig your trench. All trenching must be per LPEA specifications. (A \$600 fee will be charged to the customer if LPEA construction crews show up at the job site and the trench is not ready.)                                                                                                                                                                                                             |
| Notify the LPEA Line Superintendent that you are ready for construction to proceed.                                                                                                                                                                                                                                                                                                                       |
| LPEA extends line and installs electrical facilities to metering point. You are responsible for everything past the metering point.                                                                                                                                                                                                                                                                       |
| Contact Colorado State Electrical Inspector to inspect your service;                                                                                                                                                                                                                                                                                                                                      |
| (303) 869-3456 for La Plata County<br>(303) 869-3463 for Archuleta County                                                                                                                                                                                                                                                                                                                                 |
| Contact LPEA to have your meter installed after:  Trench has been backfilled (if underground electrical facilities are installed)  Your service has been inspected and green-tagged by the Colorado State Electrical Inspector                                                                                                                                                                            |
| LPEA energizes line and installs meter                                                                                                                                                                                                                                                                                                                                                                    |
| If you have any questions or concerns, please feel free to contact us at any time.                                                                                                                                                                                                                                                                                                                        |