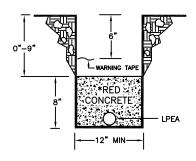

### **New Construction Check List**

Below is a checklist to assist you with your new construction project:

| In order to expedite the assignment of your job to a staking engineer, complete the following:  Complete and sign the "Application for Electric Service" with accurate Service Address  Complete the "Load Data Sheet", which contains crucial information to ensure an appropriately designed electric service  Pay the required Design Fee (Credit card payments are not accepted for New Construction) |
|-----------------------------------------------------------------------------------------------------------------------------------------------------------------------------------------------------------------------------------------------------------------------------------------------------------------------------------------------------------------------------------------------------------|
| Pay the Service Deposit, if required (See the "Deposits" letter enclosed in this packet for your options) Provide copy of Warranty Deed                                                                                                                                                                                                                                                                   |
| Upon receipt of the above, the first available staking engineer will contact you to arrange an appointment to meet at the site to discuss your job. Please make sure property pins are in place or property boundaries are marked prior to this meeting.                                                                                                                                                  |
| After the on-site meeting, the staking engineer will draw your job, compute the construction cost, and contact you. (NOTE: The cost you receive is good for 30 days.)                                                                                                                                                                                                                                     |
| Job will be released to construction for scheduling after the following are completed:  Sign and notarize necessary easements and contracts  Pay construction costs                                                                                                                                                                                                                                       |
| Contact LPEA at (970) 247-5786 and ask to speak with the Line Superintendent, in Durango (La Plata County) or Pagosa Springs (Archuleta County), to coordinate scheduling for construction before you start trenching or clearing right-of-way. Be sure to reference your LPEA Work Order Number when you call.                                                                                           |
| Clear right-of-way as required.                                                                                                                                                                                                                                                                                                                                                                           |
| For Underground Line Extensions                                                                                                                                                                                                                                                                                                                                                                           |
| Prior to digging trench, obtain:  Existing underground utility locations with the Utility Notification Center of Colorado at (800) 922-1987 or 811  Any required excavation permits  Verify that trench location will be within dedicated right-of-way                                                                                                                                                    |
| Dig your trench. All trenching must be per LPEA specifications. (A \$600 fee will be charged to the customer if LPEA construction crews show up at the job site and the trench is not ready.)                                                                                                                                                                                                             |
| Notify the LPEA Line Superintendent that you are ready for construction to proceed.                                                                                                                                                                                                                                                                                                                       |
| LPEA extends line and installs electrical facilities to metering point. You are responsible for everything past the metering point.                                                                                                                                                                                                                                                                       |
| Contact Colorado State Electrical Inspector to inspect your service;                                                                                                                                                                                                                                                                                                                                      |
| (303) 869-3456 for La Plata County<br>(303) 869-3463 for Archuleta County                                                                                                                                                                                                                                                                                                                                 |
| Contact LPEA to have your meter installed after:  Trench has been backfilled (if underground electrical facilities are installed)  Your service has been inspected and green-tagged by the Colorado State Electrical Inspector                                                                                                                                                                            |
| LPEA energizes line and installs meter                                                                                                                                                                                                                                                                                                                                                                    |
| If you have any questions or concerns, please feel free to contact us at any time.                                                                                                                                                                                                                                                                                                                        |