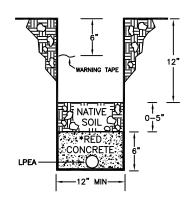

### **New Construction Check List**

Below is a checklist to assist you with your new construction project:

| In order to expedite the assignment of your job to a staking engineer, complete the following:  Complete and sign the "Application for Electric Service" with accurate Service Address  Complete the "Load Data Sheet", which contains crucial information to ensure an appropriately designed electric service  Pay the required Design Fee (Credit card payments are not accepted for New Construction) |
|-----------------------------------------------------------------------------------------------------------------------------------------------------------------------------------------------------------------------------------------------------------------------------------------------------------------------------------------------------------------------------------------------------------|
| Pay the Service Deposit, if required (See the "Deposits" letter enclosed in this packet for your options) Provide copy of Warranty Deed                                                                                                                                                                                                                                                                   |
| Upon receipt of the above, the first available staking engineer will contact you to arrange an appointment to meet at the site to discuss your job. Please make sure property pins are in place or property boundaries are marked prior to this meeting.                                                                                                                                                  |
| After the on-site meeting, the staking engineer will draw your job, compute the construction cost, and contact you. (NOTE: The cost you receive is good for 30 days.)                                                                                                                                                                                                                                     |
| Job will be released to construction for scheduling after the following are completed:  Sign and notarize necessary easements and contracts  Pay construction costs                                                                                                                                                                                                                                       |
| Contact LPEA at (970) 247-5786 and ask to speak with the Line Superintendent, in Durango (La Plata County) or Pagosa Springs (Archuleta County), to coordinate scheduling for construction before you start trenching or clearing right-of-way. Be sure to reference your LPEA Work Order Number when you call.                                                                                           |
| Clear right-of-way as required.                                                                                                                                                                                                                                                                                                                                                                           |
| For Underground Line Extensions                                                                                                                                                                                                                                                                                                                                                                           |
| Prior to digging trench, obtain:  Existing underground utility locations with the Utility Notification Center of Colorado at (800) 922-1987 or 811  Any required excavation permits  Verify that trench location will be within dedicated right-of-way                                                                                                                                                    |
| Dig your trench. All trenching must be per LPEA specifications. (A \$600 fee will be charged to the customer if LPEA construction crews show up at the job site and the trench is not ready.)                                                                                                                                                                                                             |
| Notify the LPEA Line Superintendent that you are ready for construction to proceed.                                                                                                                                                                                                                                                                                                                       |
| LPEA extends line and installs electrical facilities to metering point. You are responsible for everything past the metering point.                                                                                                                                                                                                                                                                       |
| Contact Colorado State Electrical Inspector to inspect your service;                                                                                                                                                                                                                                                                                                                                      |
| (303) 869-3456 for La Plata County<br>(303) 869-3463 for Archuleta County                                                                                                                                                                                                                                                                                                                                 |
| Contact LPEA to have your meter installed after:  Trench has been backfilled (if underground electrical facilities are installed)  Your service has been inspected and green-tagged by the Colorado State Electrical Inspector                                                                                                                                                                            |
| LPEA energizes line and installs meter                                                                                                                                                                                                                                                                                                                                                                    |
| If you have any questions or concerns, please feel free to contact us at any time.                                                                                                                                                                                                                                                                                                                        |